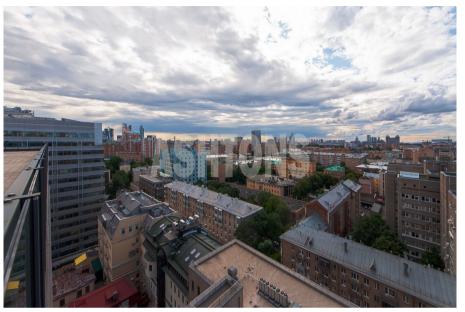

Functional layout: kitchen-living room, bedroom, large dressing room, 1 combined bathroom with a bath, spacious hall. The apartments are fully furnished. The built-in kitchen is equipped with all household appliances from leading world manufacturers. High-quality plumbing in the bathroom. Multi-level lighting. Panoramic views from the windows. It is possible to rent a parking space in the underground parking of the residential complex.

Developed infrastructure of the area: fitness club with a swimming pool, shops, beauty salons, boutiques, cafes and restaurants. Convenient transport accessibility, quick exit to the Garden Ring, to Tverskaya Street, to Bolshaya Gruzinskaya Street. The Mayakovskaya, Tverskaya, Chekhovskaya, Pushkinskaya and Belorusskaya metro stations are within walking distance from the house.