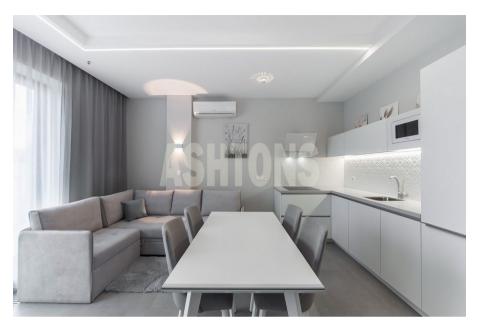

Functional layout: kitchen-living room, bedroom, large dressing room, 1 combined bathroom with a bath, spacious hall. The apartments are fully furnished. The built-in kitchen is equipped with all household appliances from leading world manufacturers. High-quality plumbing in the bathroom. Multi-level lighting. Panoramic views from the windows. It is possible to rent a parking space in the underground parking of the residential complex.