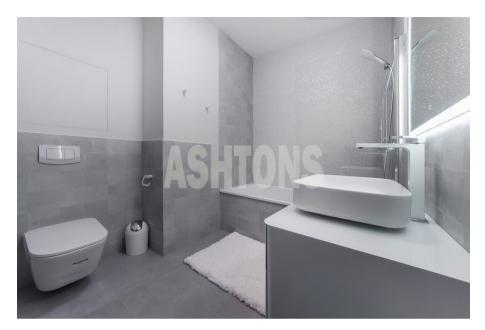

Functional layout: kitchen-living room, bedroom, large dressing room, 1 combined bathroom with a bath, spacious hall. The apartments are fully furnished. The built-in kitchen is equipped with all household appliances from leading world manufacturers. High-quality plumbing in the bathroom. Multi-level lighting. Panoramic views from the windows. It is possible to rent a parking space in the underground parking of the residential complex.