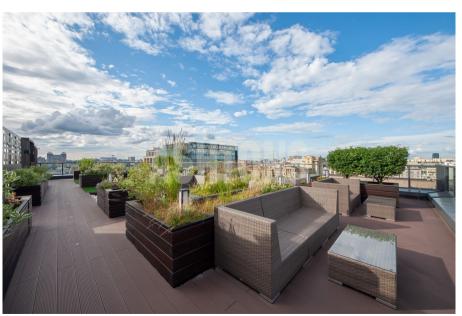

Functional layout: kitchen-living room, bedroom, large dressing room, 1 combined bathroom with a bath, spacious hall. The apartments are fully furnished. The built-in kitchen is equipped with all household appliances from leading world manufacturers. High-quality plumbing in the bathroom. Multi-level lighting. Panoramic views from the windows. It is possible to rent a parking space in the underground parking of the residential complex.

Developed infrastructure of the area: fitness club with a swimming pool, shops, beauty salons, boutiques, cafes and restaurants. Convenient transport accessibility, quick exit to the Garden Ring, to Tverskaya Street, to Bolshaya Gruzinskaya Street. The Mayakovskaya, Tverskaya, Chekhovskaya, Pushkinskaya and Belorusskaya metro stations are within walking distance from the house.