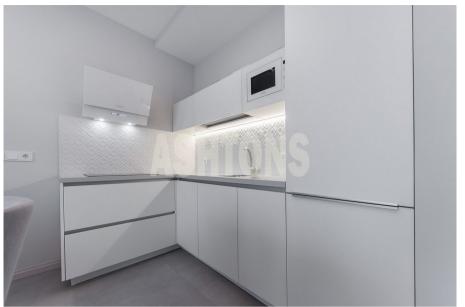

Functional layout: kitchen-living room, bedroom, large dressing room, 1 combined bathroom with a bath, spacious hall. The apartments are fully furnished. The built-in kitchen is equipped with all household appliances from leading world manufacturers. High-quality plumbing in the bathroom. Multi-level lighting. Panoramic views from the windows. It is possible to rent a parking space in the underground parking of the residential complex.