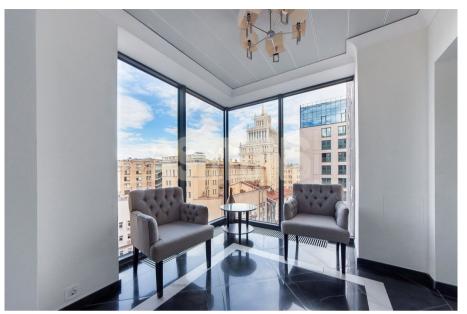

Functional layout: kitchen-living room, bedroom, large dressing room, 1 combined bathroom with a bath, spacious hall. The apartments are fully furnished. The built-in kitchen is equipped with all household appliances from leading world manufacturers. High-quality plumbing in the bathroom. Multi-level lighting. Panoramic views from the windows. It is possible to rent a parking space in the underground parking of the residential complex.