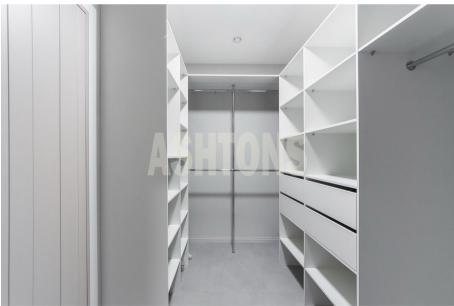

Functional layout: kitchen-living room, bedroom, large dressing room, 1 combined bathroom with a bath, spacious hall. The apartments are fully furnished. The built-in kitchen is equipped with all household appliances from leading world manufacturers. High-quality plumbing in the bathroom. Multi-level lighting. Panoramic views from the windows. It is possible to rent a parking space in the underground parking of the residential complex.