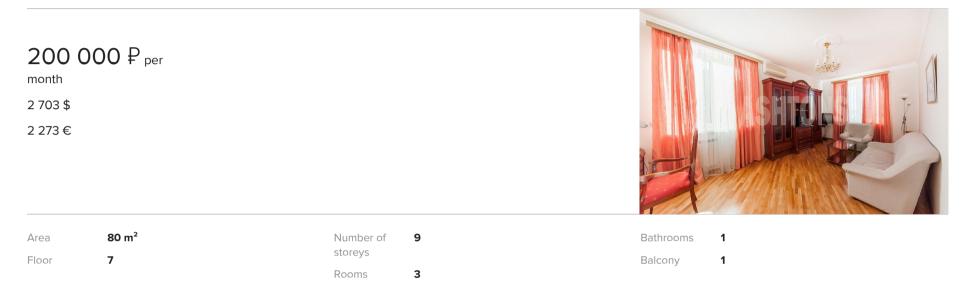

## Rent a 3-room apartment on Rostovskaya naberezhnaya

🕅 Смоленская ЦАО Moscow, Rostovskaya naberezhnaya 3 Lot 1252

## Description

An excellent 3-room apartment in a brick house with a presentable entrance is offered for rent at the address: Rostovskaya naberezhnaya 3, Central Administrative District, Khamovniki district. Functional layout: living room, kitchen, 2 bedrooms, 1 combined bathroom with a bathroom, dressing room, hall. The apartment is fully furnished and equipped with all the necessary equipment for a comfortable stay. Gorgeous views of the city, Rostovskaya Embankment and the Moscow River. Very bright and cozy apartment. Parking in the courtyard of the house. Developed infrastructure of the area: shops, restaurants, medical institutions, bank branches, pharmacies, museums and theaters, the shopping center "European" and a wonderful walking area in Kievsky Square. Convenient transportation. Within walking distance of the metro stations Smolenskaya and Kyiv.