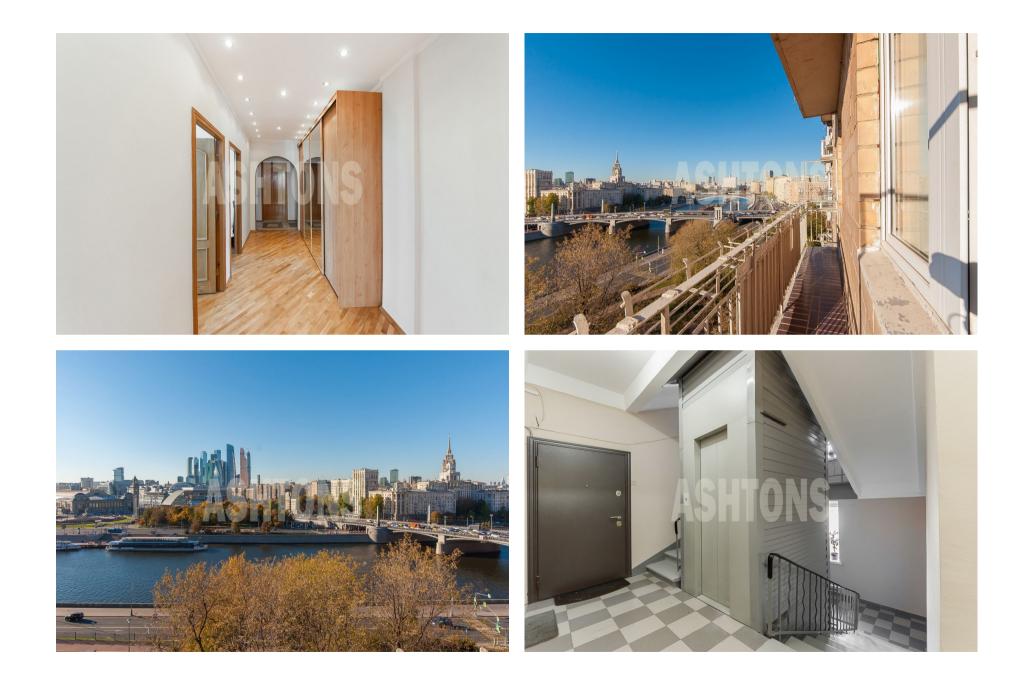

## Description

An excellent 3-room apartment in a brick house with a presentable entrance is offered for rent at the address: Rostovskaya naberezhnaya 3, Central Administrative District, Khamovniki district. Functional layout: living room, kitchen, 2 bedrooms, 1 combined bathroom with a bathroom, dressing room, hall. The apartment is fully furnished and equipped with all the necessary equipment for a comfortable stay. Gorgeous views of the city, Rostovskaya Embankment and the Moscow River. Very bright and cozy apartment. Parking in the courtyard of the house. Developed infrastructure of the area: shops, restaurants, medical institutions, bank branches, pharmacies, museums and theaters, the shopping center "European" and a wonderful walking area in Kievsky Square. Convenient transportation. Within walking distance of the metro stations Smolenskaya and Kyiv.