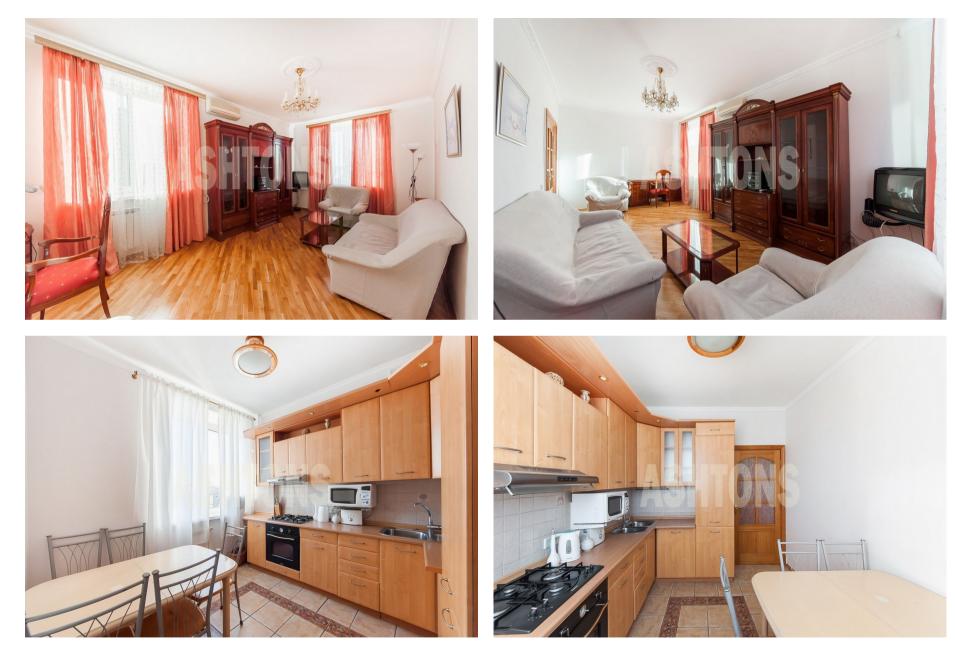

## Description

An excellent 3-room apartment in a brick house with a presentable entrance is offered for rent at the address: Rostovskaya naberezhnaya 3, Central Administrative District, Khamovniki district. Functional layout: living room, kitchen, 2 bedrooms, 1 combined bathroom with a bathroom, dressing room, hall. The apartment is fully furnished and equipped with all the necessary equipment for a comfortable stay. Gorgeous views of the city, Rostovskaya Embankment and the Moscow River. Very bright and cozy apartment. Parking in the courtyard of the house. Developed infrastructure of the area: shops, restaurants, medical institutions, bank branches, pharmacies, museums and theaters, the shopping center "European" and a wonderful walking area in Kievsky Square. Convenient transportation. Within walking distance of the metro stations Smolenskaya and Kyiv.