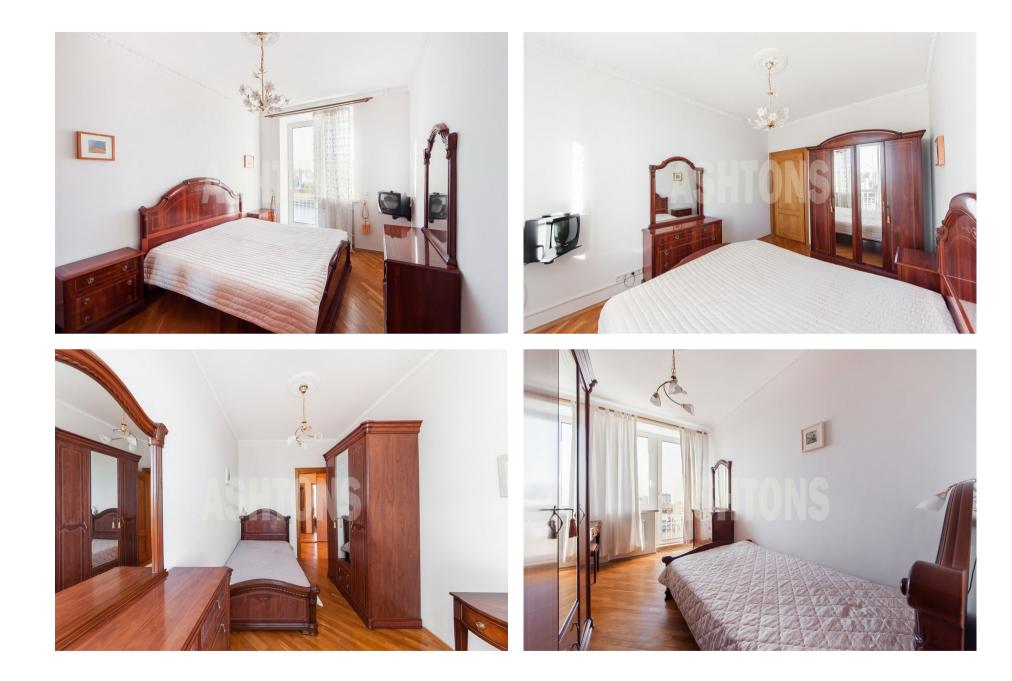

## Description

An excellent 3-room apartment in a brick house with a presentable entrance is offered for rent at the address: Rostovskaya naberezhnaya 3, Central Administrative District, Khamovniki district. Functional layout: living room, kitchen, 2 bedrooms, 1 combined bathroom with a bathroom, dressing room, hall. The apartment is fully furnished and equipped with all the necessary equipment for a comfortable stay. Gorgeous views of the city, Rostovskaya Embankment and the Moscow River. Very bright and cozy apartment. Parking in the courtyard of the house. Developed infrastructure of the area: shops, restaurants, medical institutions, bank branches, pharmacies, museums and theaters, the shopping center "European" and a wonderful walking area in Kievsky Square. Convenient transportation. Within walking distance of the metro stations Smolenskaya and Kyiv.