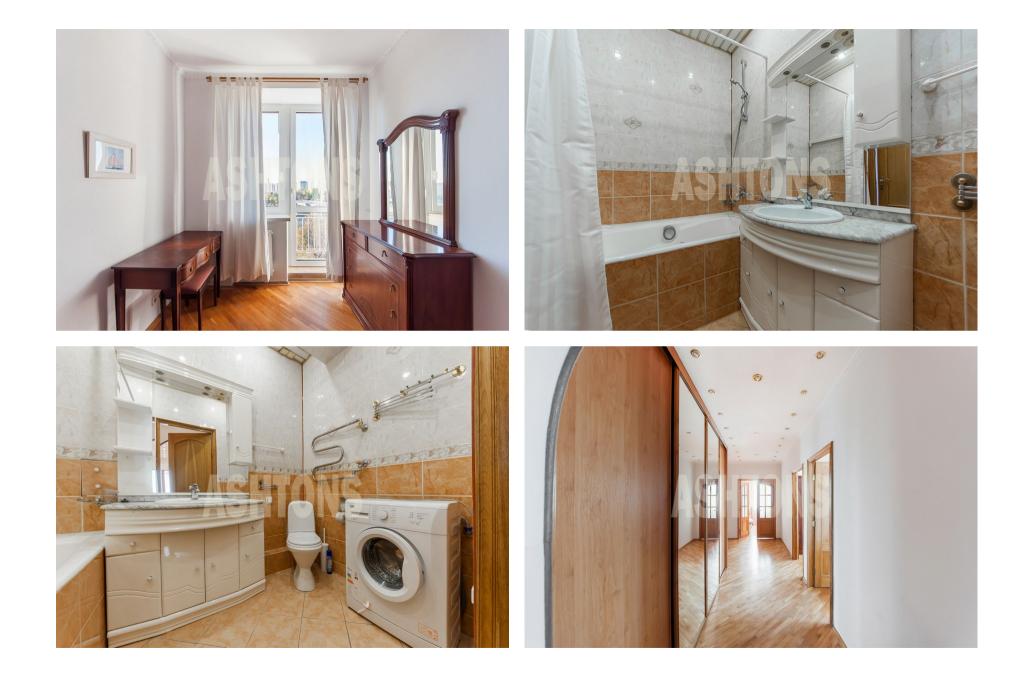

## Description

An excellent 3-room apartment in a brick house with a presentable entrance is offered for rent at the address: Rostovskaya naberezhnaya 3, Central Administrative District, Khamovniki district. Functional layout: living room, kitchen, 2 bedrooms, 1 combined bathroom with a bathroom, dressing room, hall. The apartment is fully furnished and equipped with all the necessary equipment for a comfortable stay. Gorgeous views of the city, Rostovskaya Embankment and the Moscow River. Very bright and cozy apartment. Parking in the courtyard of the house. Developed infrastructure of the area: shops, restaurants, medical institutions, bank branches, pharmacies, museums and theaters, the shopping center "European" and a wonderful walking area in Kievsky Square. Convenient transportation. Within walking distance of the metro stations Smolenskaya and Kyiv.