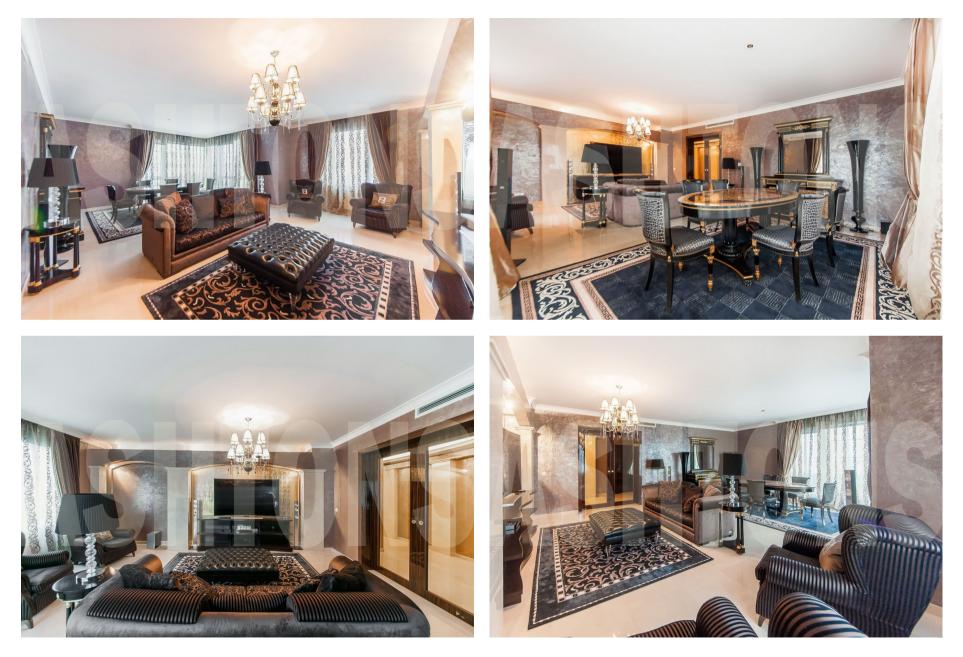

### Description

Elite residential complex Novopeskovsky with 24-hour security, fenced area, video surveillance and underground parking. NEW DESIGN APARTMENT FOR RENT. Author's project. Exclusive furniture and plumbing. Functional layout of the apartment fo rent: kitchen with dining area, living room, 2 bedrooms, study, 2 combined bathrooms, sauna, dressing room, hall. Panoramic views from the windows of the city. 1 parking place in the underground parking is included in the price. Developed infrastructure of the district. Metro station Smolenskaya is a 5-minute walk form the residential complex Novopeskovsky. Developed infrastructure of the district Arbat.