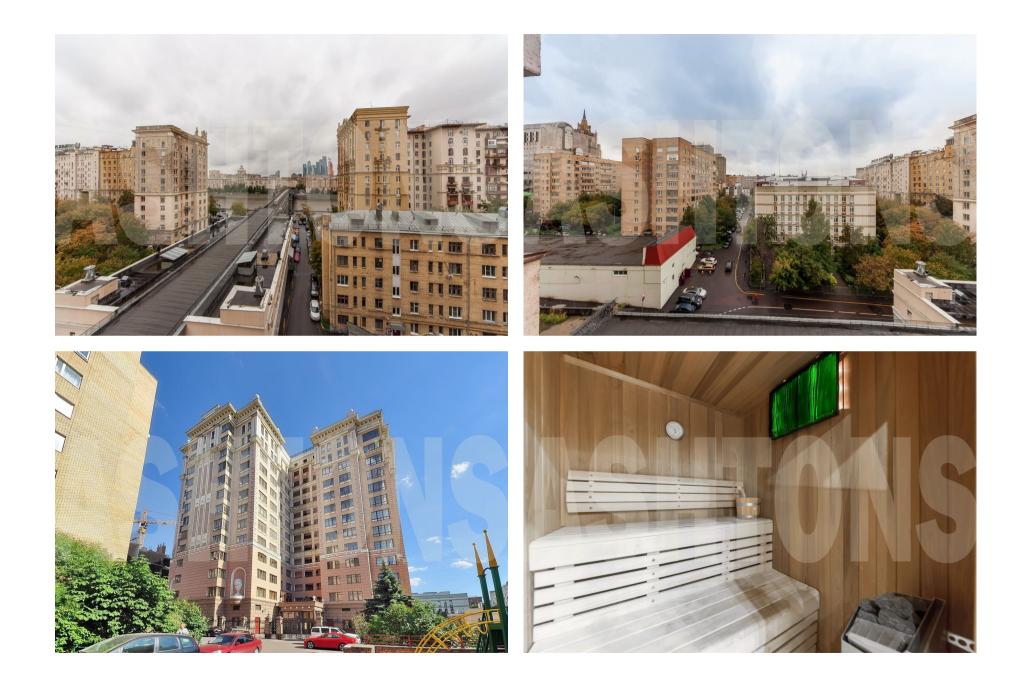

### Description

Elite residential complex Novopeskovsky with 24-hour security, fenced area, video surveillance and underground parking. NEW DESIGN APARTMENT FOR RENT. Author's project. Exclusive furniture and plumbing. Functional layout of the apartment fo rent: kitchen with dining area, living room, 2 bedrooms, study, 2 combined bathrooms, sauna, dressing room, hall. Panoramic views from the windows of the city. 1 parking place in the underground parking is included in the price. Developed infrastructure of the district. Metro station Smolenskaya is a 5-minute walk form the residential complex Novopeskovsky. Developed infrastructure of the district Arbat.