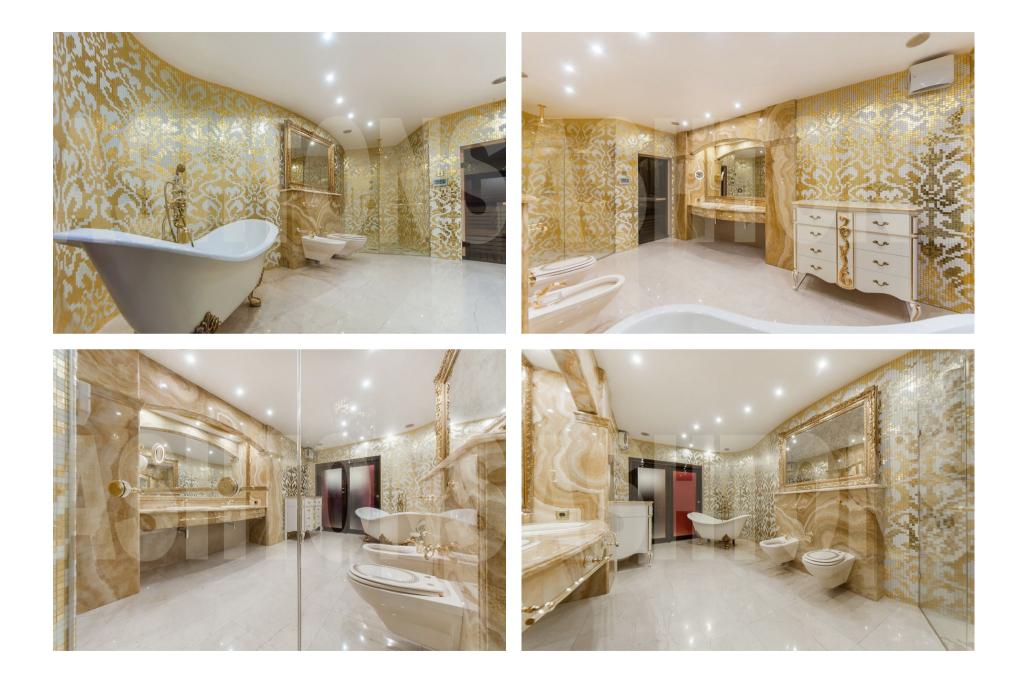

### Description

Elite residential complex Novopeskovsky with 24-hour security, fenced area, video surveillance and underground parking. NEW DESIGN APARTMENT FOR RENT. Author's project. Exclusive furniture and plumbing. Functional layout of the apartment fo rent: kitchen with dining area, living room, 2 bedrooms, study, 2 combined bathrooms, sauna, dressing room, hall. Panoramic views from the windows of the city. 1 parking place in the underground parking is included in the price. Developed infrastructure of the district. Metro station Smolenskaya is a 5-minute walk form the residential complex Novopeskovsky. Developed infrastructure of the district Arbat.