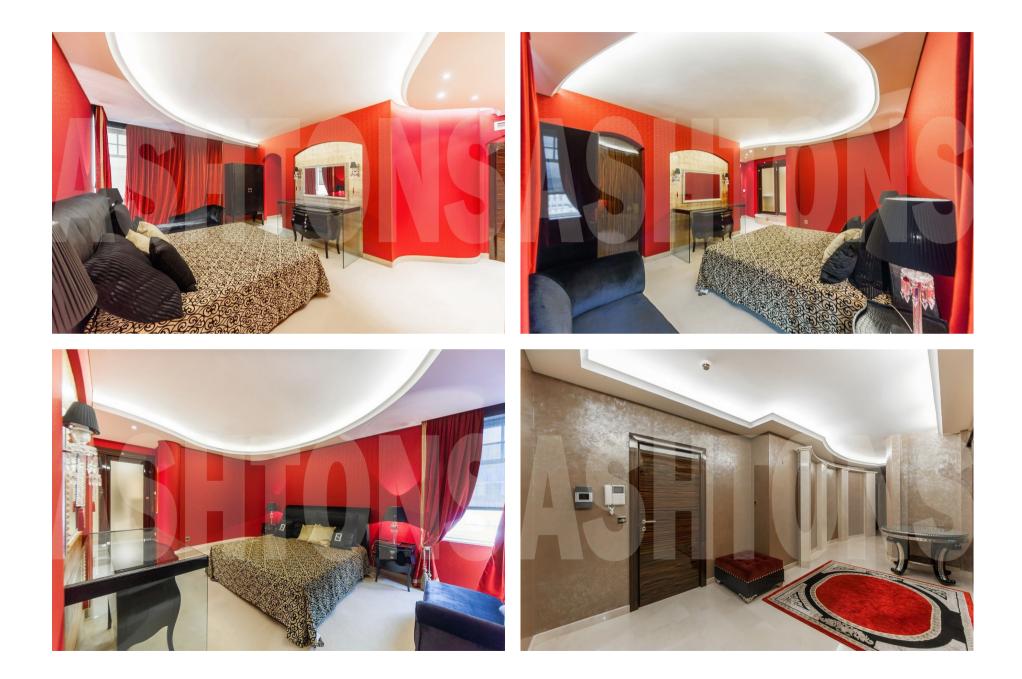

### Description

Elite residential complex Novopeskovsky with 24-hour security, fenced area, video surveillance and underground parking. NEW DESIGN APARTMENT FOR RENT. Author's project. Exclusive furniture and plumbing. Functional layout of the apartment fo rent: kitchen with dining area, living room, 2 bedrooms, study, 2 combined bathrooms, sauna, dressing room, hall. Panoramic views from the windows of the city. 1 parking place in the underground parking is included in the price. Developed infrastructure of the district. Metro station Smolenskaya is a 5-minute walk form the residential complex Novopeskovsky. Developed infrastructure of the district Arbat.