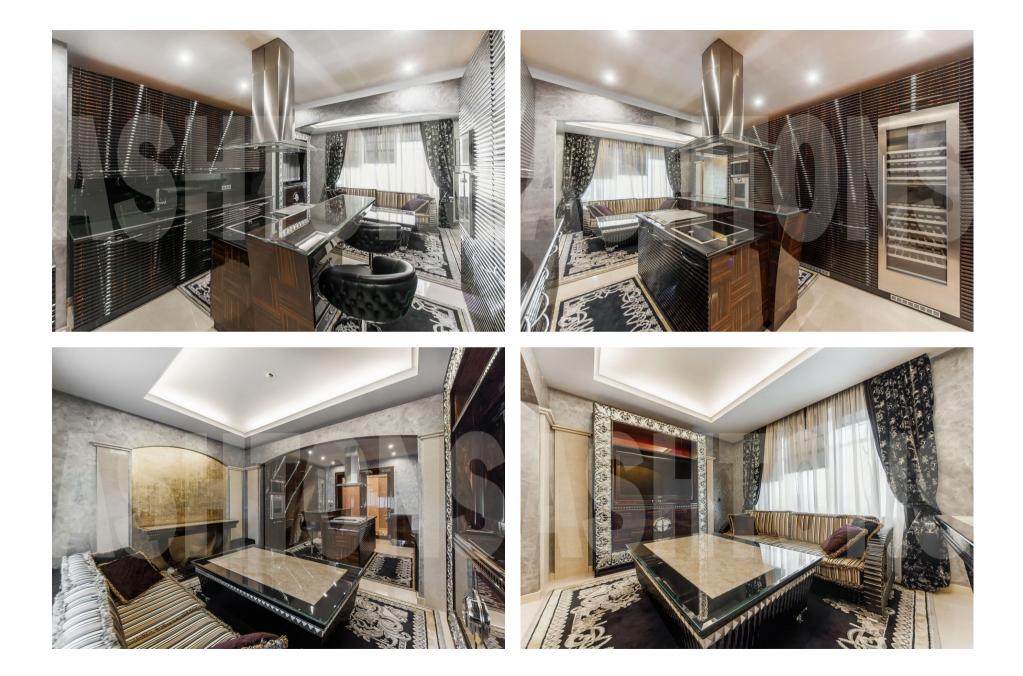

### Description

Elite residential complex Novopeskovsky with 24-hour security, fenced area, video surveillance and underground parking. NEW DESIGN APARTMENT FOR RENT. Author's project. Exclusive furniture and plumbing. Functional layout of the apartment fo rent: kitchen with dining area, living room, 2 bedrooms, study, 2 combined bathrooms, sauna, dressing room, hall. Panoramic views from the windows of the city. 1 parking place in the underground parking is included in the price. Developed infrastructure of the district. Metro station Smolenskaya is a 5-minute walk form the residential complex Novopeskovsky. Developed infrastructure of the district Arbat.