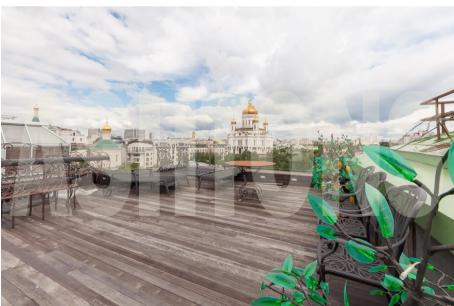

## Description

Luxurious three-level penthouse with a terrace for rent in an elite residential complex with 24-hour security, video surveillance and underground parking in the center of Moscow in the Khamovniki district! Fascinating views of the city! Author's design project, exclusive furniture. Functional layout: 1st level: bedroom with its own bathroom, laundry room, dressing room. 2nd level: large living room with fireplace and lounge area, bar and cabinet area and access to the balcony, kitchendining room, second living area, bedroom with its own combined bathroom, guest toilet, hall. Level 3: large terrace with magnificent views of the whole city: Christ the Saviour Cathedral, Kremlin, embankment of the Moskva-river, Ostozhenka and Prechistenka streets. It is possible to organize another bedroom at the 1st level and an additional bedroom at the 2nd level at the request of the client. There is everything you need for a comfortable stay. The elevator goes straight to the apartment! Two parking spaces in the underground parking.