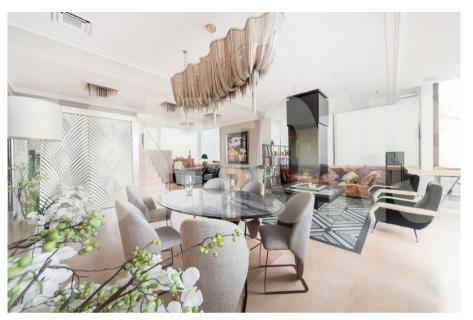

## Description

Luxurious three-level penthouse with a terrace for rent in an elite residential complex with 24-hour security, video surveillance and underground parking in the center of Moscow in the Khamovniki district! Fascinating views of the city! Author's design project, exclusive furniture. Functional layout: 1st level: bedroom with its own bathroom, laundry room, dressing room. 2nd level: large living room with fireplace and lounge area, bar and cabinet area and access to the balcony, kitchendining room, second living area, bedroom with its own combined bathroom, guest toilet, hall. Level 3: large terrace with magnificent views of the whole city: Christ the Saviour Cathedral, Kremlin, embankment of the Moskva-river, Ostozhenka and Prechistenka streets. It is possible to organize another bedroom at the 1st level and an additional bedroom at the 2nd level at the request of the client. There is everything you need for a comfortable stay. The elevator goes straight to the apartment! Two parking spaces in the underground parking.