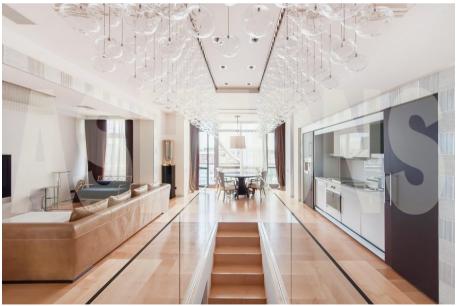

## Description

Luxurious three-level penthouse with a terrace for rent in an elite residential complex with 24-hour security, video surveillance and underground parking in the center of Moscow in the Khamovniki district! Fascinating views of the city! Author's design project, exclusive furniture. Functional layout: 1st level: bedroom with its own bathroom, laundry room, dressing room. 2nd level: large living room with fireplace and lounge area, bar and cabinet area and access to the balcony, kitchendining room, second living area, bedroom with its own combined bathroom, guest toilet, hall. Level 3: large terrace with magnificent views of the whole city: Christ the Saviour Cathedral, Kremlin, embankment of the Moskva-river, Ostozhenka and Prechistenka streets. It is possible to organize another bedroom at the 1st level and an additional bedroom at the 2nd level at the request of the client. There is everything you need for a comfortable stay. The elevator goes straight to the apartment! Two parking spaces in the underground parking.