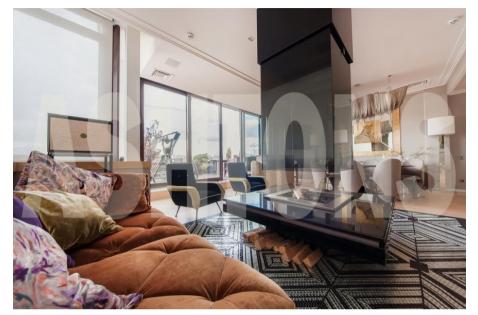

## Description

Luxurious three-level penthouse with a terrace for rent in an elite residential complex with 24-hour security, video surveillance and underground parking in the center of Moscow in the Khamovniki district! Fascinating views of the city! Author's design project, exclusive furniture. Functional layout: 1st level: bedroom with its own bathroom, laundry room, dressing room. 2nd level: large living room with fireplace and lounge area, bar and cabinet area and access to the balcony, kitchendining room, second living area, bedroom with its own combined bathroom, guest toilet, hall. Level 3: large terrace with magnificent views of the whole city: Christ the Saviour Cathedral, Kremlin, embankment of the Moskva-river, Ostozhenka and Prechistenka streets. It is possible to organize another bedroom at the 1st level and an additional bedroom at the 2nd level at the request of the client. There is everything you need for a comfortable stay. The elevator goes straight to the apartment! Two parking spaces in the underground parking.