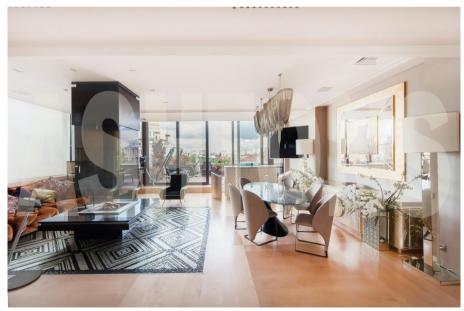

## Description

Luxurious three-level penthouse with a terrace for rent in an elite residential complex with 24-hour security, video surveillance and underground parking in the center of Moscow in the Khamovniki district! Fascinating views of the city! Author's design project, exclusive furniture. Functional layout: 1st level: bedroom with its own bathroom, laundry room, dressing room. 2nd level: large living room with fireplace and lounge area, bar and cabinet area and access to the balcony, kitchendining room, second living area, bedroom with its own combined bathroom, guest toilet, hall. Level 3: large terrace with magnificent views of the whole city: Christ the Saviour Cathedral, Kremlin, embankment of the Moskva-river, Ostozhenka and Prechistenka streets. It is possible to organize another bedroom at the 1st level and an additional bedroom at the 2nd level at the request of the client. There is everything you need for a comfortable stay. The elevator goes straight to the apartment! Two parking spaces in the underground parking.