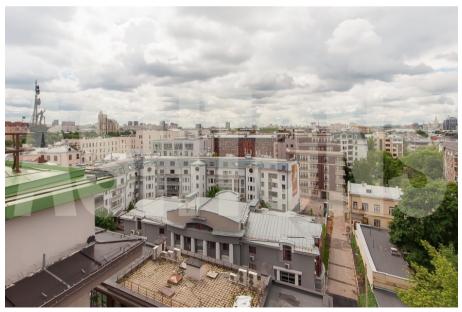

## Description

Luxurious three-level penthouse with a terrace for rent in an elite residential complex with 24-hour security, video surveillance and underground parking in the center of Moscow in the Khamovniki district! Fascinating views of the city! Author's design project, exclusive furniture. Functional layout: 1st level: bedroom with its own bathroom, laundry room, dressing room. 2nd level: large living room with fireplace and lounge area, bar and cabinet area and access to the balcony, kitchendining room, second living area, bedroom with its own combined bathroom, guest toilet, hall. Level 3: large terrace with magnificent views of the whole city: Christ the Saviour Cathedral, Kremlin, embankment of the Moskva-river, Ostozhenka and Prechistenka streets. It is possible to organize another bedroom at the 1st level and an additional bedroom at the 2nd level at the request of the client. There is everything you need for a comfortable stay. The elevator goes straight to the apartment! Two parking spaces in the underground parking.