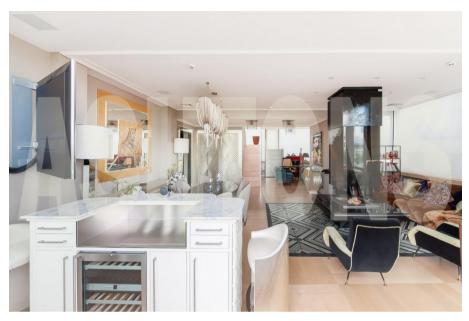

## Description

Luxurious three-level penthouse with a terrace for rent in an elite residential complex with 24-hour security, video surveillance and underground parking in the center of Moscow in the Khamovniki district! Fascinating views of the city! Author's design project, exclusive furniture. Functional layout: 1st level: bedroom with its own bathroom, laundry room, dressing room. 2nd level: large living room with fireplace and lounge area, bar and cabinet area and access to the balcony, kitchendining room, second living area, bedroom with its own combined bathroom, guest toilet, hall. Level 3: large terrace with magnificent views of the whole city: Christ the Saviour Cathedral, Kremlin, embankment of the Moskva-river, Ostozhenka and Prechistenka streets. It is possible to organize another bedroom at the 1st level and an additional bedroom at the 2nd level at the request of the client. There is everything you need for a comfortable stay. The elevator goes straight to the apartment! Two parking spaces in the underground parking.