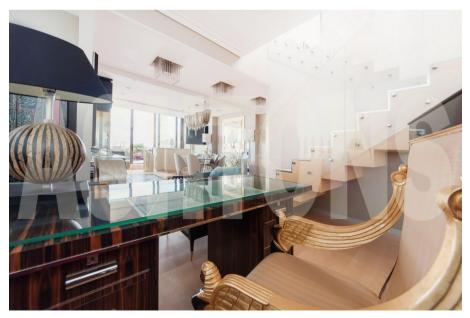

## Description

Luxurious three-level penthouse with a terrace for rent in an elite residential complex with 24-hour security, video surveillance and underground parking in the center of Moscow in the Khamovniki district! Fascinating views of the city! Author's design project, exclusive furniture. Functional layout: 1st level: bedroom with its own bathroom, laundry room, dressing room. 2nd level: large living room with fireplace and lounge area, bar and cabinet area and access to the balcony, kitchendining room, second living area, bedroom with its own combined bathroom, guest toilet, hall. Level 3: large terrace with magnificent views of the whole city: Christ the Saviour Cathedral, Kremlin, embankment of the Moskva-river, Ostozhenka and Prechistenka streets. It is possible to organize another bedroom at the 1st level and an additional bedroom at the 2nd level at the request of the client. There is everything you need for a comfortable stay. The elevator goes straight to the apartment! Two parking spaces in the underground parking.