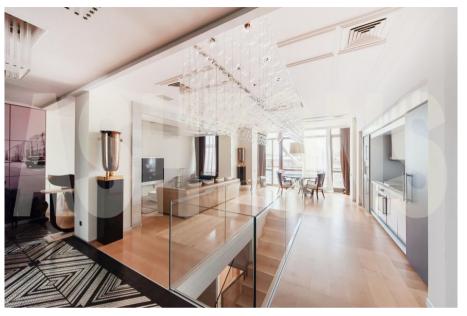

## Description

Luxurious three-level penthouse with a terrace for rent in an elite residential complex with 24-hour security, video surveillance and underground parking in the center of Moscow in the Khamovniki district! Fascinating views of the city! Author's design project, exclusive furniture. Functional layout: 1st level: bedroom with its own bathroom, laundry room, dressing room. 2nd level: large living room with fireplace and lounge area, bar and cabinet area and access to the balcony, kitchendining room, second living area, bedroom with its own combined bathroom, guest toilet, hall. Level 3: large terrace with magnificent views of the whole city: Christ the Saviour Cathedral, Kremlin, embankment of the Moskva-river, Ostozhenka and Prechistenka streets. It is possible to organize another bedroom at the 1st level and an additional bedroom at the 2nd level at the request of the client. There is everything you need for a comfortable stay. The elevator goes straight to the apartment! Two parking spaces in the underground parking.