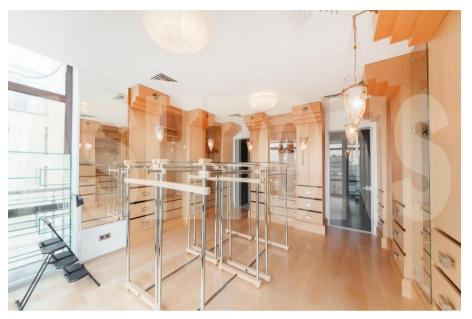

## Description

Luxurious three-level penthouse with a terrace for rent in an elite residential complex with 24-hour security, video surveillance and underground parking in the center of Moscow in the Khamovniki district! Fascinating views of the city! Author's design project, exclusive furniture. Functional layout: 1st level: bedroom with its own bathroom, laundry room, dressing room. 2nd level: large living room with fireplace and lounge area, bar and cabinet area and access to the balcony, kitchendining room, second living area, bedroom with its own combined bathroom, guest toilet, hall. Level 3: large terrace with magnificent views of the whole city: Christ the Saviour Cathedral, Kremlin, embankment of the Moskva-river, Ostozhenka and Prechistenka streets. It is possible to organize another bedroom at the 1st level and an additional bedroom at the 2nd level at the request of the client. There is everything you need for a comfortable stay. The elevator goes straight to the apartment! Two parking spaces in the underground parking.