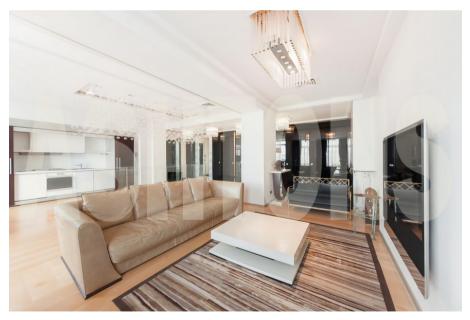

## Description

Luxurious three-level penthouse with a terrace for rent in an elite residential complex with 24-hour security, video surveillance and underground parking in the center of Moscow in the Khamovniki district! Fascinating views of the city! Author's design project, exclusive furniture. Functional layout: 1st level: bedroom with its own bathroom, laundry room, dressing room. 2nd level: large living room with fireplace and lounge area, bar and cabinet area and access to the balcony, kitchendining room, second living area, bedroom with its own combined bathroom, guest toilet, hall. Level 3: large terrace with magnificent views of the whole city: Christ the Saviour Cathedral, Kremlin, embankment of the Moskva-river, Ostozhenka and Prechistenka streets. It is possible to organize another bedroom at the 1st level and an additional bedroom at the 2nd level at the request of the client. There is everything you need for a comfortable stay. The elevator goes straight to the apartment! Two parking spaces in the underground parking.