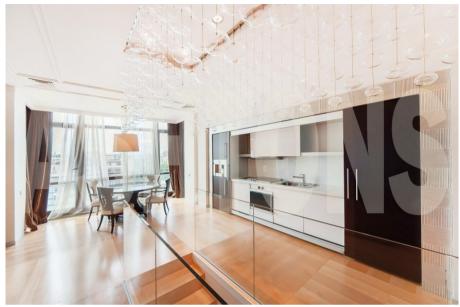

## Description

Luxurious three-level penthouse with a terrace for rent in an elite residential complex with 24-hour security, video surveillance and underground parking in the center of Moscow in the Khamovniki district! Fascinating views of the city! Author's design project, exclusive furniture. Functional layout: 1st level: bedroom with its own bathroom, laundry room, dressing room. 2nd level: large living room with fireplace and lounge area, bar and cabinet area and access to the balcony, kitchendining room, second living area, bedroom with its own combined bathroom, guest toilet, hall. Level 3: large terrace with magnificent views of the whole city: Christ the Saviour Cathedral, Kremlin, embankment of the Moskva-river, Ostozhenka and Prechistenka streets. It is possible to organize another bedroom at the 1st level and an additional bedroom at the 2nd level at the request of the client. There is everything you need for a comfortable stay. The elevator goes straight to the apartment! Two parking spaces in the underground parking.