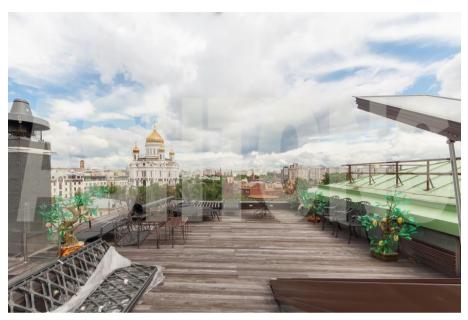

## Description

Luxurious three-level penthouse with a terrace for rent in an elite residential complex with 24-hour security, video surveillance and underground parking in the center of Moscow in the Khamovniki district! Fascinating views of the city! Author's design project, exclusive furniture. Functional layout: 1st level: bedroom with its own bathroom, laundry room, dressing room. 2nd level: large living room with fireplace and lounge area, bar and cabinet area and access to the balcony, kitchendining room, second living area, bedroom with its own combined bathroom, guest toilet, hall. Level 3: large terrace with magnificent views of the whole city: Christ the Saviour Cathedral, Kremlin, embankment of the Moskva-river, Ostozhenka and Prechistenka streets. It is possible to organize another bedroom at the 1st level and an additional bedroom at the 2nd level at the request of the client. There is everything you need for a comfortable stay. The elevator goes straight to the apartment! Two parking spaces in the underground parking.