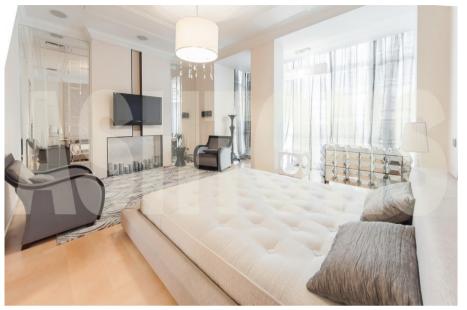

## Description

Luxurious three-level penthouse with a terrace for rent in an elite residential complex with 24-hour security, video surveillance and underground parking in the center of Moscow in the Khamovniki district! Fascinating views of the city! Author's design project, exclusive furniture. Functional layout: 1st level: bedroom with its own bathroom, laundry room, dressing room. 2nd level: large living room with fireplace and lounge area, bar and cabinet area and access to the balcony, kitchendining room, second living area, bedroom with its own combined bathroom, guest toilet, hall. Level 3: large terrace with magnificent views of the whole city: Christ the Saviour Cathedral, Kremlin, embankment of the Moskva-river, Ostozhenka and Prechistenka streets. It is possible to organize another bedroom at the 1st level and an additional bedroom at the 2nd level at the request of the client. There is everything you need for a comfortable stay. The elevator goes straight to the apartment! Two parking spaces in the underground parking.