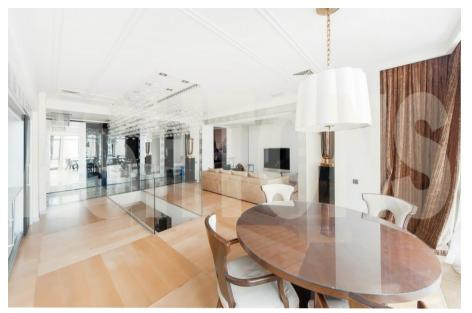

## Description

Luxurious three-level penthouse with a terrace for rent in an elite residential complex with 24-hour security, video surveillance and underground parking in the center of Moscow in the Khamovniki district! Fascinating views of the city! Author's design project, exclusive furniture. Functional layout: 1st level: bedroom with its own bathroom, laundry room, dressing room. 2nd level: large living room with fireplace and lounge area, bar and cabinet area and access to the balcony, kitchendining room, second living area, bedroom with its own combined bathroom, guest toilet, hall. Level 3: large terrace with magnificent views of the whole city: Christ the Saviour Cathedral, Kremlin, embankment of the Moskva-river, Ostozhenka and Prechistenka streets. It is possible to organize another bedroom at the 1st level and an additional bedroom at the 2nd level at the request of the client. There is everything you need for a comfortable stay. The elevator goes straight to the apartment! Two parking spaces in the underground parking.