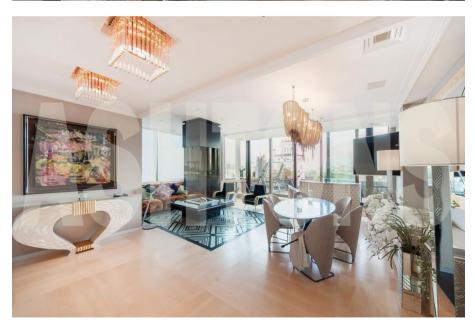

## Description

Luxurious three-level penthouse with a terrace for rent in an elite residential complex with 24-hour security, video surveillance and underground parking in the center of Moscow in the Khamovniki district! Fascinating views of the city! Author's design project, exclusive furniture. Functional layout: 1st level: bedroom with its own bathroom, laundry room, dressing room. 2nd level: large living room with fireplace and lounge area, bar and cabinet area and access to the balcony, kitchendining room, second living area, bedroom with its own combined bathroom, guest toilet, hall. Level 3: large terrace with magnificent views of the whole city: Christ the Saviour Cathedral, Kremlin, embankment of the Moskva-river, Ostozhenka and Prechistenka streets. It is possible to organize another bedroom at the 1st level and an additional bedroom at the 2nd level at the request of the client. There is everything you need for a comfortable stay. The elevator goes straight to the apartment! Two parking spaces in the underground parking.