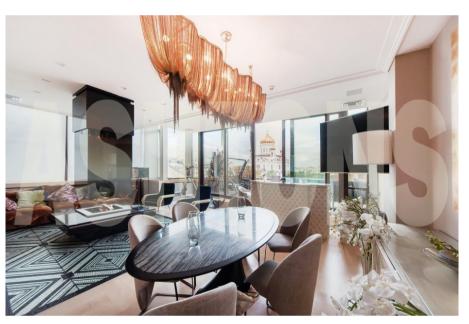

## Description

Luxurious three-level penthouse with a terrace for rent in an elite residential complex with 24-hour security, video surveillance and underground parking in the center of Moscow in the Khamovniki district! Fascinating views of the city! Author's design project, exclusive furniture. Functional layout: 1st level: bedroom with its own bathroom, laundry room, dressing room. 2nd level: large living room with fireplace and lounge area, bar and cabinet area and access to the balcony, kitchendining room, second living area, bedroom with its own combined bathroom, guest toilet, hall. Level 3: large terrace with magnificent views of the whole city: Christ the Saviour Cathedral, Kremlin, embankment of the Moskva-river, Ostozhenka and Prechistenka streets. It is possible to organize another bedroom at the 1st level and an additional bedroom at the 2nd level at the request of the client. There is everything you need for a comfortable stay. The elevator goes straight to the apartment! Two parking spaces in the underground parking.